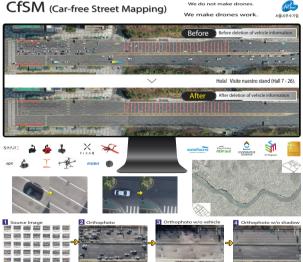

#### CfSM(Car-free Street Mapping)

**Function and Usage**: "CfSM, Car-free Street Mapping" is a cutting-edge product that leverages deep learning and drone technology to automatically eliminate vehicle images from road surfaces.

The most significant differentiating factor is that with the conventional methods, if there are problems or difficulties with the obtained data, it often requires multiple re-shoots or revisits to resolve them. However, by using our solution, there is no need for re-shooting or revisiting. With just one capture, all these issues can be effectively addressed.

**Marketing and Selling Points**: There are two primary rationales for the removal of vehicle images from the road surface.

road surface.

Firstly, by effectively eliminating vehicle images, we can obtain accurate road condition information that may be obscured by these vehicles. This includes crucial data regarding road hazards such as potholes and cracks, which are notorious contributors to traffic accidents, allowing for precise assessment of their size, severity, and precise location.

Secondly, by efficiently removing vehicle images, we can accurately extract road lane information, which is often concealed by passing vehicles. Consequently, we are empowered to create highly accurate and detailed HDMaps tailored specifically for autonomous vehicles.