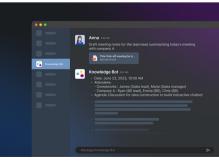

#### LLM based service bot

**Function and Usage**: From service integration to model fine-tuning and prompt-engineering, our LLM platform empowers our customers with the ability to build their Generative AI models. From retail to healthcare and autonomous vehicles, our services and solutions are versatile and can be applied to a variety of industries and verticals. Our products include:

- Data annotation services
- Prompt engineering & Fine tuning of LLM

#### Marketing and Selling Points:

- With a highly trained workforce of over 570,000 labelers, our data annotation service is unparalleled in the industry in terms of accuracy and quality.
- Our ML-powered data labeling platform gives users comprehensive oversight over all facets of their labeling projects.
- Crowdworks LLM Platform enables our customers to build a customized Generative AI model that aligns with their business objectives and corporate branding. Leveraging human feedback data and prompt engineering, the Crowdworks LLM Platform filters erroneous and harmful responses.
- Crowdworks LLM Apps are ready-to-use Al solutions for enterprises. We provide consultation, prompt engineering, data preparation as well as application development services.