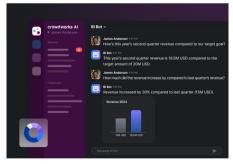

#### LLM based service bot

**Function and Usage**: From service integration to model fine-tuning and prompt-engineering, our LLM platform empowers our customers with the ability to build their Generative AI models. From retail to healthcare and autonomous vehicles, our services and solutions are versatile and can be applied to a variety of industries and verticals. Our products include:

- Data annotation services
- Prompt engineering & Fine tuning of LLM

#### Marketing and Selling Points:

- With a highly trained workforce of over 570,000 labelers, our data annotation service is unparalleled in the industry in terms of accuracy and quality.
- Our ML-powered data labeling platform gives users comprehensive oversight over all facets of their labeling projects.
- Crowdworks LLM Platform enables our customers to build a customized Generative AI model that aligns with their business objectives and corporate branding. Leveraging human feedback data and prompt engineering, the Crowdworks LLM Platform filters erroneous and harmful responses.
- Crowdworks LLM Apps are ready-to-use Al solutions for enterprises. We provide consultation, prompt engineering, data preparation as well as application development services.