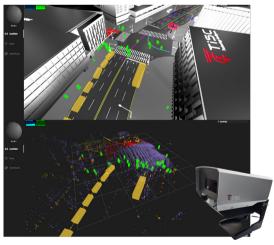

## LiCAS-II

**Function and Usage**: LiCAS-II is an all-in-one product that effectively integrates LiDAR, camera, and Edge Device. By combining the capabilities of LiDAR and camera, the product enables real-time detection and tracking of objects on roads, such as pedestrians, cyclists, and vehicles, covering distances up to 80 meters and angles up to 110 degrees. Compared to using only a camera, This product provides superior accuracy and rapid response, enabling it to effectively address various situations on the road.

Marketing and Selling Points : LiCAS-II excels in detecting objects with high accuracy, regardless of weather conditions(such as rain and snow) or lighting conditions. As a company that produces both hardware and software, we ensure top-quality perception solutions at a competitive price

through LiCAS-II and the software supporting LiCAS-II. The edge device integrated into LiCAS-II plays a pivotal role in minimizing the size of detection data, facilitating seamless integration with communication services like 5G, LTE, and V2X. Using this communication technology, we provide a range of applications - from Intelligent Transportation Systems (ITS) to building security and military applications.