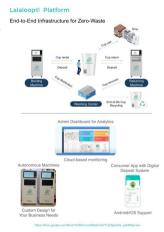

## Lalaloop Recycling/Reuse tracking and collecting solution

**Function and Usage**: Data-driven Recycling and reusable package and container collection management solution for circular economy and scope3. A DPP based ID system, collection machines and ans user app to collect the recycling package and track its journey during the process. ID solution for the package and container connected with mobile webpage to connect with consumers. Collection device and mobile app based user reward/deposit system motivate consumers. Cloud system for IoT features monitor and calculate the collection volume and carbon emmission.

Marketing and Selling Points: Real metrtc based scope3 solution for for brand owners with recycling and resue packages and container tracking and collection system. All in one service from the ID system to collection result data monitored by client loop console. Reasonable and scalable price and service goot matched with retiailers and supermarkets, especially space owner need RVM solution. Verified by global coporates and governents in Korea with over 55 clients use case.