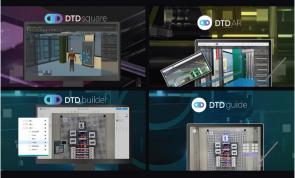

## **DTDesigner**

**Function and Usage**: DTDesigner optimizes Building Information Modeling (BIM) files for more efficient processing. It simplifies complex BIM files, enhancing workflows and system performance. For precise design, effortlessly edit BIM models and intuitively add, delete, move, or modify model elements. Prevent conflicts by adding new equipment and simulate efficient facility layouts. Additionally, enable real-time collaboration and remote teamwork, providing immersive experiences in virtual spaces using VR and AR technologies for training and on-site verification.

**Marketing and Selling Points**: Real-time collaboration, streamlined workflow, optimal data management, minimal interference, efficient collaboration, and management through VR and AR.